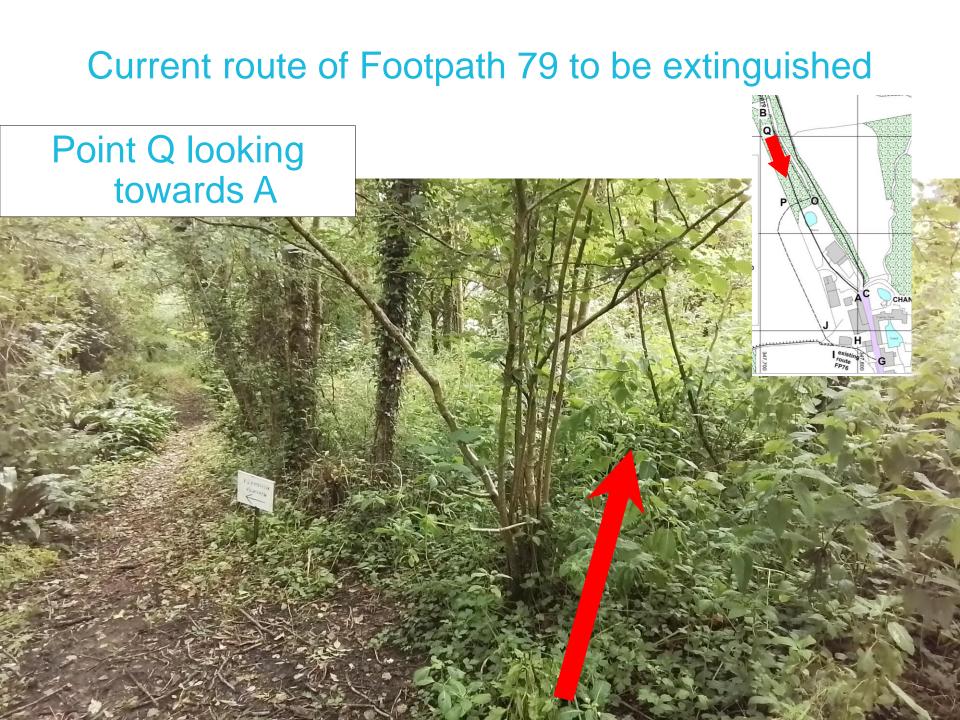

## Current route of Footpath 79 to be extinguished

## Point A looking towards Q

BO



## Current route of Footpath 79 to be extinguished



## Current route of Footpath 79 to be extinguished

# Between points A & Q looking towards A





# Point C looking



## View from current route of Bridleway 80



# Between points C & D looking north



# Between points C & D looking south



## Point D looking north



## Point D looking south





## Between points D & E looking south south east

B



# Point F looking towards point E





## View from new route of Bridleway 80

## Point G looking north north west







## Point I looking towards J





## Point J looking north west





# Between points J & P looking towards J







# Point O looking towards Q





ERMISSIVE FOOTPATH

# Point Q looking towards O



#### Point B



## Between points B & M looking towards M

B

## Between points M & N looking towards N

BQ

# Point N looking towards M

B Q

## Point N looking towards M





## Between points N & F looking toward