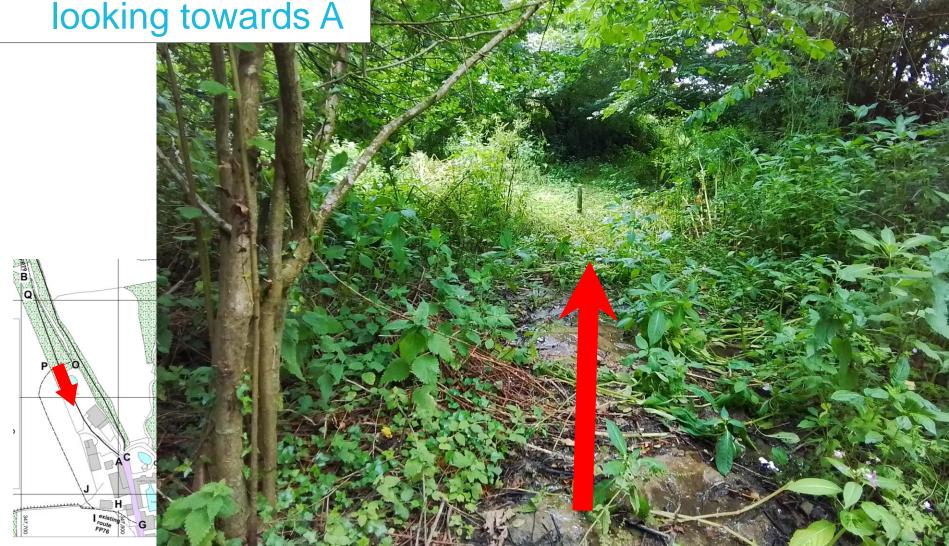

## Current route of Footpath 79 to be extinguished

## Point A looking towards Q

BO



## Current route of Footpath 79 to be extinguished



## Current route of Footpath 79 to be extinguished

# Between points A & Q looking towards A





# Point C looking



## View from current route of Bridleway 80



# Between points C & D looking north



# Between points C & D looking south



## Point D looking north



## Point D looking south





## Between points D & E looking south south east

B



# Point F looking towards point E





## View from new route of Bridleway 80

## Point G looking north north west







## Point I looking towards J





## Point J looking north west





# Between points J & P looking towards J







# Point O looking towards Q





ERMISSIVE FOOTPATH

# Point Q looking towards O



#### Point B



## Between points B & M looking towards M

B

## Between points M & N looking towards N

BQ

# Point N looking towards M

B Q

## Point N looking towards M





## Between points N & F looking towa