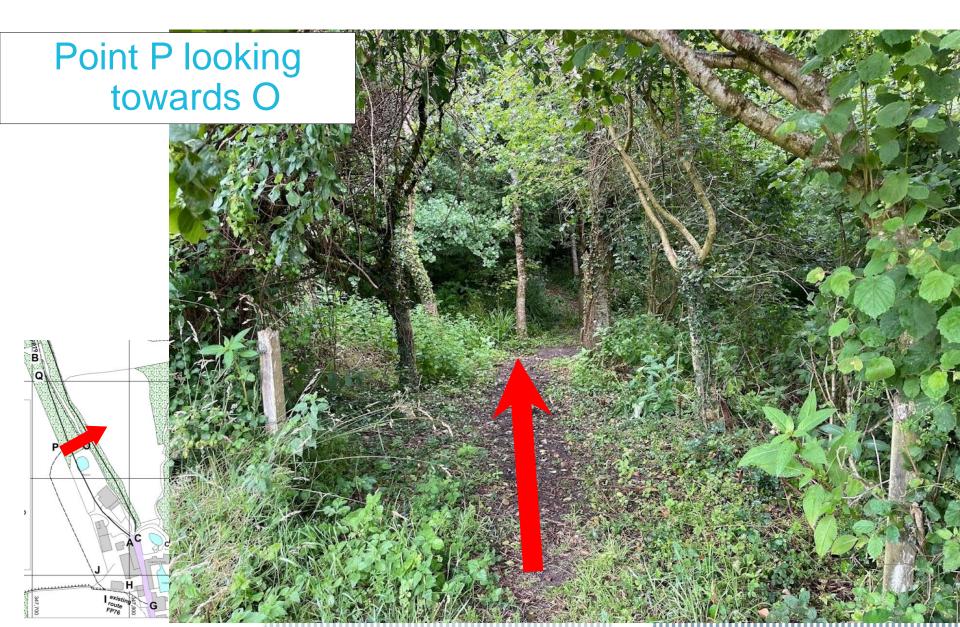

## Current route of Footpath 79 to be extinguished

## Point A looking towards Q

BO



## Current route of Footpath 79 to be extinguished



## Current route of Footpath 79 to be extinguished

# Between points A & Q looking towards A





# Point C looking



## View from current route of Bridleway 80



# Between points C & D looking north



# Between points C & D looking south



## Point D looking north



## Point D looking south





## Between points D & E looking south south east

B



# Point F looking towards point E





## View from new route of Bridleway 80

## Point G looking north north west







## Point I looking towards J





## Point J looking north west





# Between points J & P looking towards J







# Point O looking towards Q





ERMISSIVE FOOTPATH

# Point Q looking towards O



#### Point B



## Between points B & M looking towards M

B

## Between points M & N looking towards N

BQ

# Point N looking towards M

B Q

## Point N looking towards M





## Between points N & F looking towards F

B