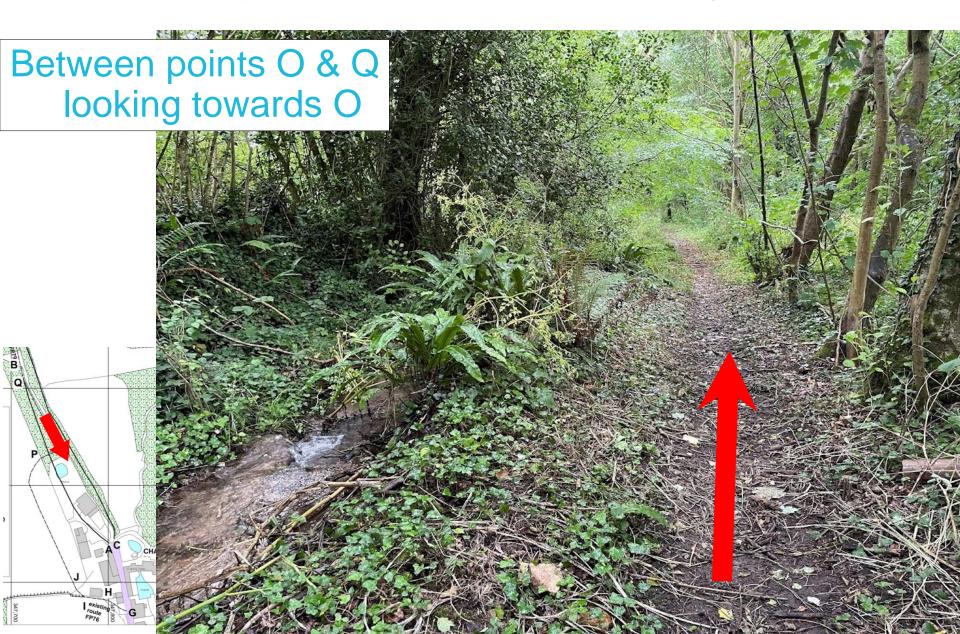

## Current route of Footpath 79 to be extinguished

## Point A looking towards Q

BO



## Current route of Footpath 79 to be extinguished



## Current route of Footpath 79 to be extinguished

# Between points A & Q looking towards A





# Point C looking



## View from current route of Bridleway 80



# Between points C & D looking north



# Between points C & D looking south



## Point D looking north



## Point D looking south





## Between points D & E looking south south east

B



# Point F looking towards point E





## View from new route of Bridleway 80

## Point G looking north north west







## Point I looking towards J





## Point J looking north west





# Between points J & P looking towards J







# Point O looking towards Q





ERMISSIVE FOOTPATH

# Point Q looking towards O



#### Point B



## Between points B & M looking towards M

B

## Between points M & N looking towards N

BQ

# Point N looking towards M

B Q

## Point N looking towards M





## Between points N & F looking towards F

B