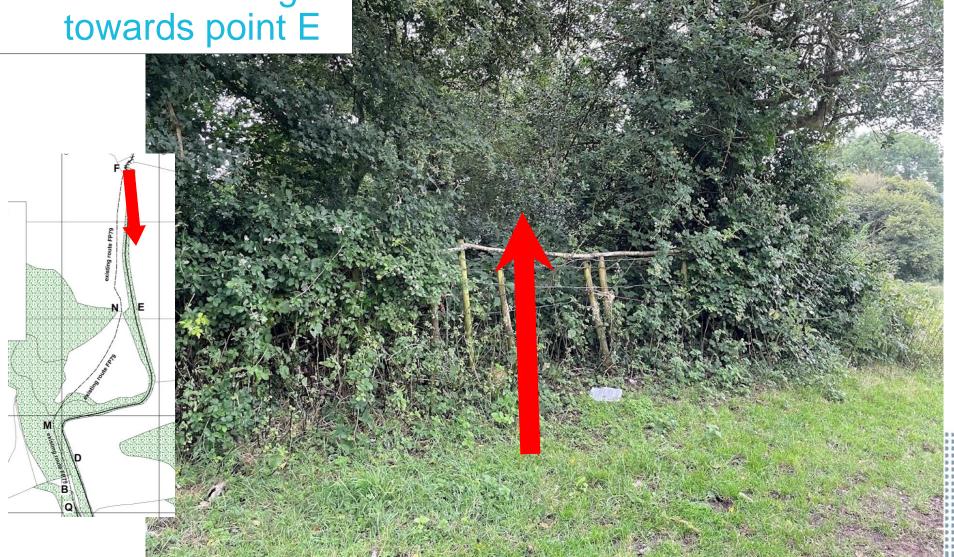

## Current route of Footpath 79 to be extinguished

## Point A looking towards Q

BO



## Current route of Footpath 79 to be extinguished



## Current route of Footpath 79 to be extinguished

# Between points A & Q looking towards A





# Point C looking



## View from current route of Bridleway 80



# Between points C & D looking north



# Between points C & D looking south



## Point D looking north



## Point D looking south





## Between points D & E looking south south east

B



# Point F looking towards point E





## View from new route of Bridleway 80

## Point G looking north north west







## Point I looking towards J





## Point J looking north west





# Between points J & P looking towards J







# Point O looking towards Q





ERMISSIVE FOOTPATH

# Point Q looking towards O



#### Point B



## Between points B & M looking towards M

B

## Between points M & N looking towards N

BQ

# Point N looking towards M

B Q

## Point N looking towards M





## Between points N & F looking towards F

B