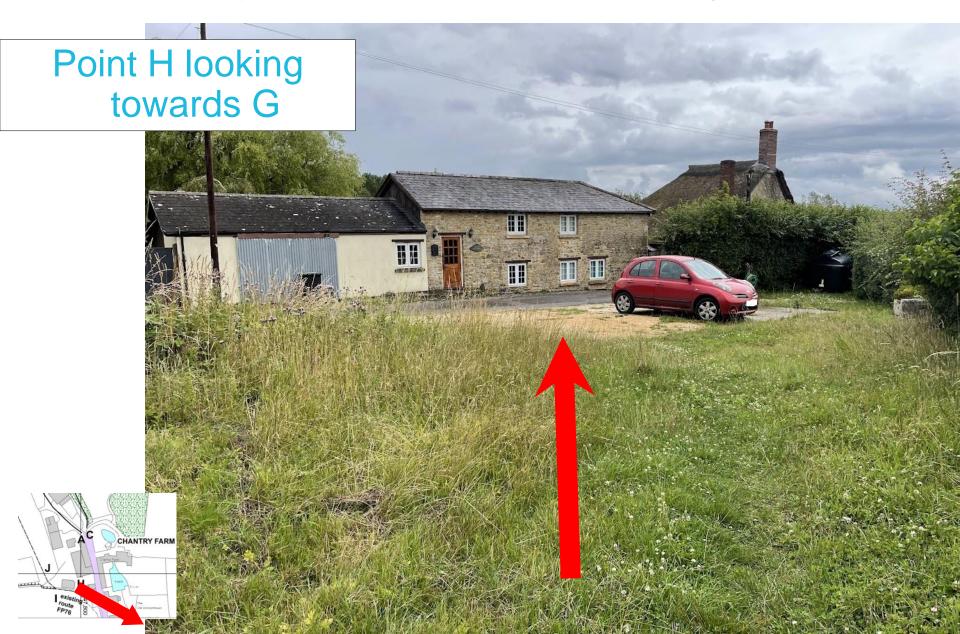

## Current route of Footpath 79 to be extinguished

## Point A looking towards Q

BO



## Current route of Footpath 79 to be extinguished



## Current route of Footpath 79 to be extinguished

# Between points A & Q looking towards A





# Point C looking



## View from current route of Bridleway 80



# Between points C & D looking north



# Between points C & D looking south



## Point D looking north



## Point D looking south





## Between points D & E looking south south east

B



# Point F looking towards point E





## View from new route of Bridleway 80

## Point G looking north north west







## Point I looking towards J





## Point J looking north west





# Between points J & P looking towards J







# Point O looking towards Q





ERMISSIVE FOOTPATH

# Point Q looking towards O



#### Point B



## Between points B & M looking towards M

B

## Between points M & N looking towards N

BQ

# Point N looking towards M

B Q

## Point N looking towards M





## Between points N & F looking towards F

B