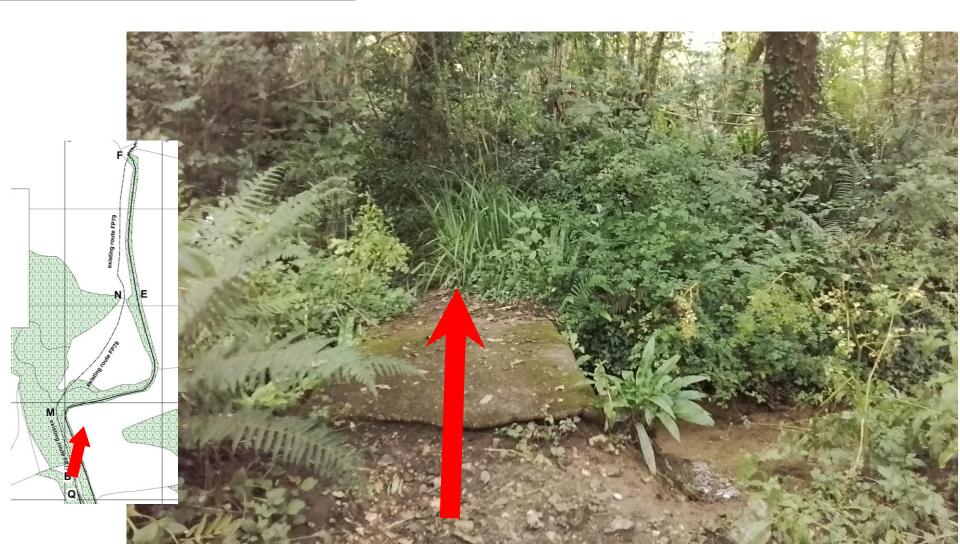

extinguished

## Point A looking towards Q

BO



## Current route of Footpath 79 to be extinguished



## Current route of Footpath 79 to be extinguished

# Between points A & Q looking towards A





# Point C looking



## View from current route of Bridleway 80



# Between points C & D looking north



# Between points C & D looking south



## Point D looking north



## Point D looking south





## Between points D & E looking south south east

B



# Point F looking towards point E





## View from new route of Bridleway 80

## Point G looking north north west







## Point I looking towards J





## Point J looking north west





# Between points J & P looking towards J







# Point O looking towards Q





ERMISSIVE FOOTPATH

# Point Q looking towards O



#### Point B



## Between points B & M looking towards M

B

## Between points M & N looking towards N

BQ

# Point N looking towards M

B Q

## Point N looking towards M





## Between points N & F looking towards F

B