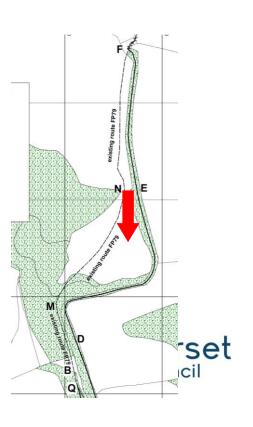

Between points A & Q looking towards A





# Point C looking



## View from current route of Bridleway 80



# Between points C & D looking north



# Between points C & D looking south



## Point D looking north



## Point D looking south





## Between points D & E looking south south east

B



# Point F looking towards point E





## View from new route of Bridleway 80

## Point G looking north north west







## Point I looking towards J





## Point J looking north west





# Between points J & P looking towards J







# Point O looking towards Q





ERMISSIVE FOOTPATH

# Point Q looking towards O



#### Point B



## Between points B & M looking towards M

B

## Between points M & N looking towards N

BQ

# Point N looking towards M

B Q

## Point N looking towards M





## Between points N & F looking towards F

B