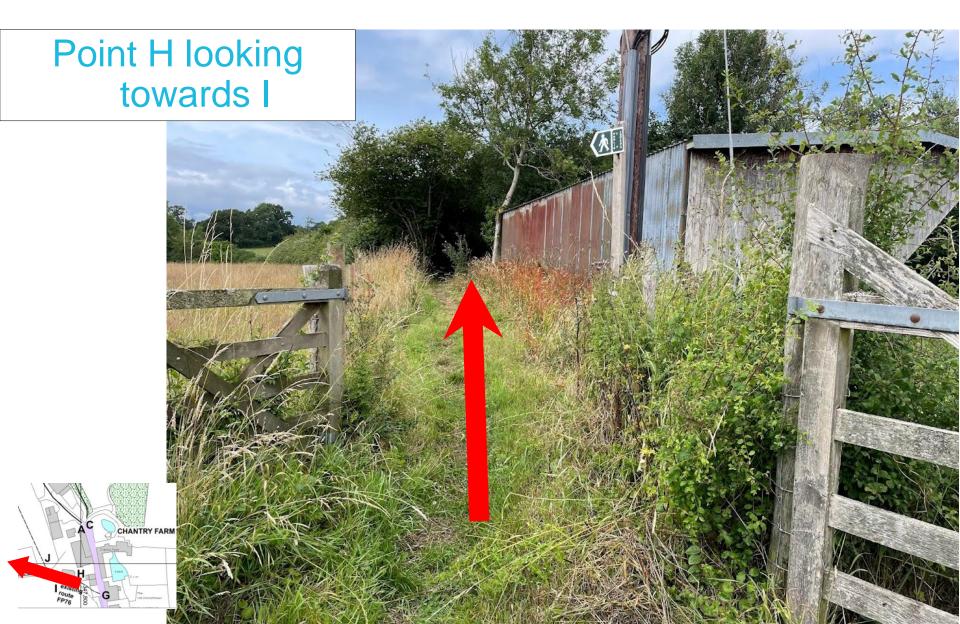

## Current route of Footpath 79 to be extinguished

## Point A looking towards Q

BO



## Current route of Footpath 79 to be extinguished



## Current route of Footpath 79 to be extinguished

# Between points A & Q looking towards A





# Point C looking



## View from current route of Bridleway 80



# Between points C & D looking north



# Between points C & D looking south



## Point D looking north



## Point D looking south





## Between points D & E looking south south east

B



# Point F looking towards point E





## View from new route of Bridleway 80

## Point G looking north north west







## Point I looking towards J





## Point J looking north west





# Between points J & P looking towards J







# Point O looking towards Q





ERMISSIVE FOOTPATH

# Point Q looking towards O



#### Point B



## Between points B & M looking towards M

B

## Between points M & N looking towards N

BQ

# Point N looking towards M

B Q

## Point N looking towards M





## Between points N & F looking towards F

B