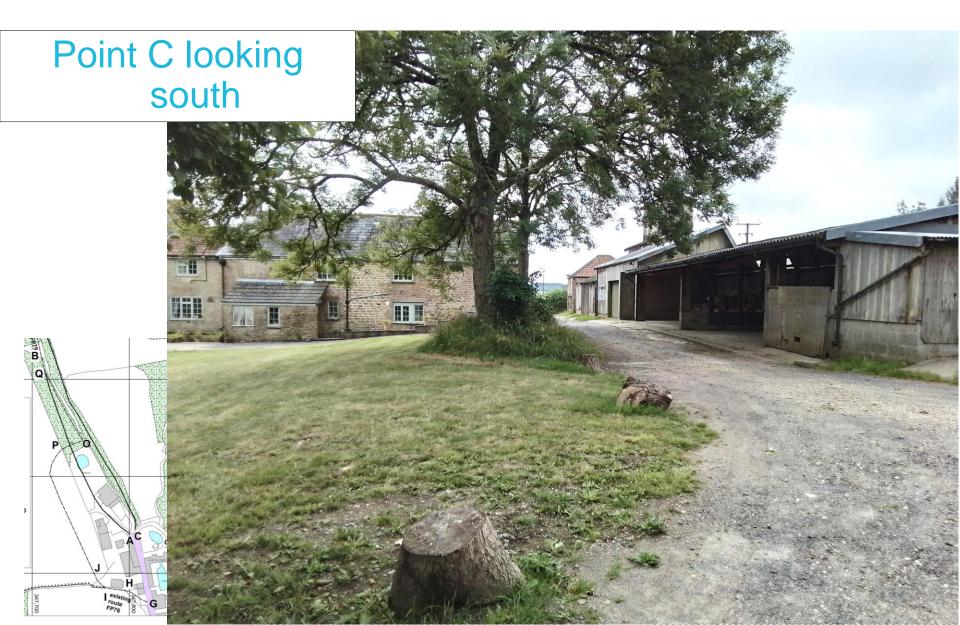

## Current route of Footpath 79 to be extinguished

## Point A looking towards Q

BO



## Current route of Footpath 79 to be extinguished



## Current route of Footpath 79 to be extinguished

# Between points A & Q looking towards A





# Point C looking



## View from current route of Bridleway 80



# Between points C & D looking north



# Between points C & D looking south



## Point D looking north



## Point D looking south





## Between points D & E looking south south east

B



# Point F looking towards point E





## View from new route of Bridleway 80

## Point G looking north north west







## Point I looking towards J





## Point J looking north west





# Between points J & P looking towards J







# Point O looking towards Q





ERMISSIVE FOOTPATH

# Point Q looking towards O



#### Point B



## Between points B & M looking towards M

B

## Between points M & N looking towards N

BQ

# Point N looking towards M

B Q

## Point N looking towards M





## Between points N & F looking towards F

B