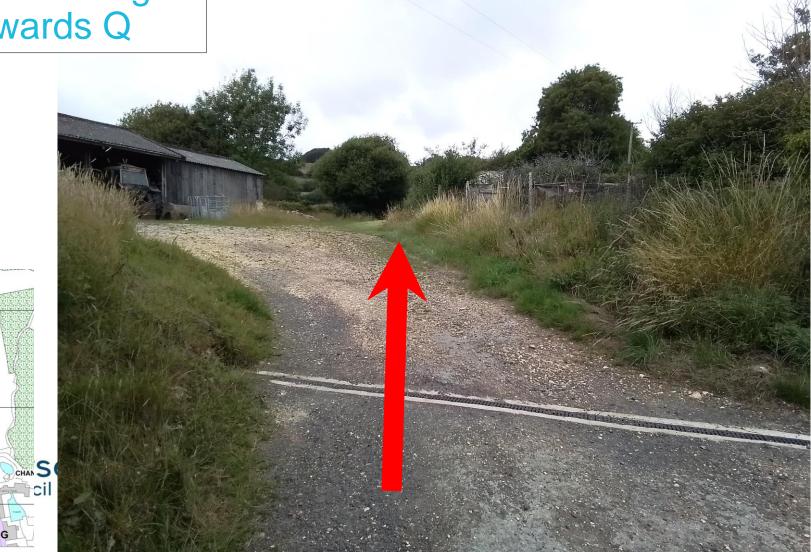

## Current route of Footpath 79 to be extinguished

## Point A looking towards Q

BO



## Current route of Footpath 79 to be extinguished



## Current route of Footpath 79 to be extinguished

# Between points A & Q looking towards A





# Point C looking



## View from current route of Bridleway 80



# Between points C & D looking north



# Between points C & D looking south



## Point D looking north



## Point D looking south





## Between points D & E looking south south east

B



# Point F looking towards point E





## View from new route of Bridleway 80

## Point G looking north north west







## Point I looking towards J





## Point J looking north west





# Between points J & P looking towards J







# Point O looking towards Q





ERMISSIVE FOOTPATH

# Point Q looking towards O



#### Point B



## Between points B & M looking towards M

B

#