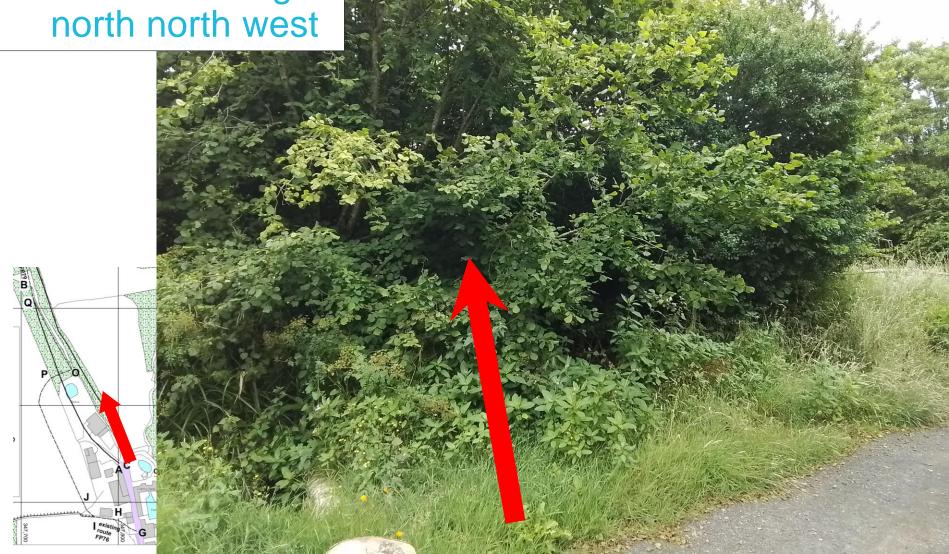

## Current route of Footpath 79 to be extinguished

## Point A looking towards Q

BO



## Current route of Footpath 79 to be extinguished



## Current route of Footpath 79 to be extinguished

# Between points A & Q looking towards A





# Point C looking



## View from current route of Bridleway 80



# Between points C & D looking north



# Between points C & D looking south



## Point D looking north



## Point D looking south





## Between points D & E looking south south east

B



# Point F looking towards point E





## View from new route of Bridleway 80

## Point G looking north north west







## Point I looking towards J





## Point J looking north west





# Between points J & P looking towards J







# Point O looking towards Q





ERMISSIVE FOOTPATH

# Point Q looking towards O



#### Point B



## Between points B & M looking towards M

B

## Between points M & N looking towards N

BQ

# Point N looking towards M

B Q

## Point N looking towards M





## Between points N & F looking towards F

B