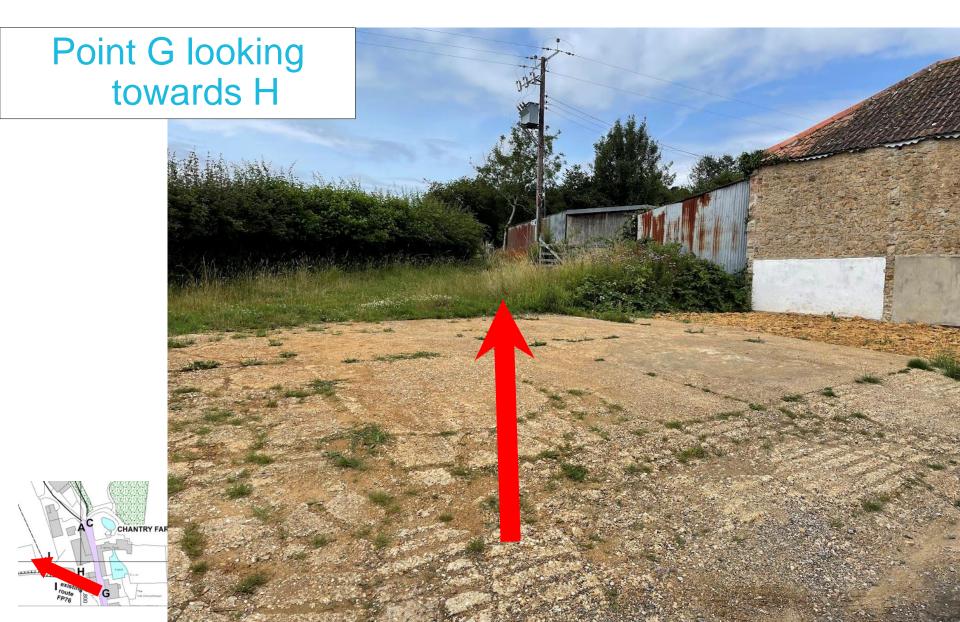

## Current route of Footpath 79 to be extinguished

## Point A looking towards Q

BO



## Current route of Footpath 79 to be extinguished



## Current route of Footpath 79 to be extinguished

# Between points A & Q looking towards A





# Point C looking



## View from current route of Bridleway 80



# Between points C & D looking north



# Between points C & D looking south



## Point D looking north



## Point D looking south





## Between points D & E looking south south east

B



# Point F looking towards point E





## View from new route of Bridleway 80

## Point G looking north north west







## Point I looking towards J





## Point J looking north west





# Between points J & P looking towards J







# Point O looking towards Q





ERMISSIVE FOOTPATH

# Point Q looking towards O



#### Point B



## Between points B & M looking towards M

B

## Between points M & N looking towards N

BQ

# Point N looking towards M

B Q

## Point N looking towards M





## Between points N & F looking towards F

B