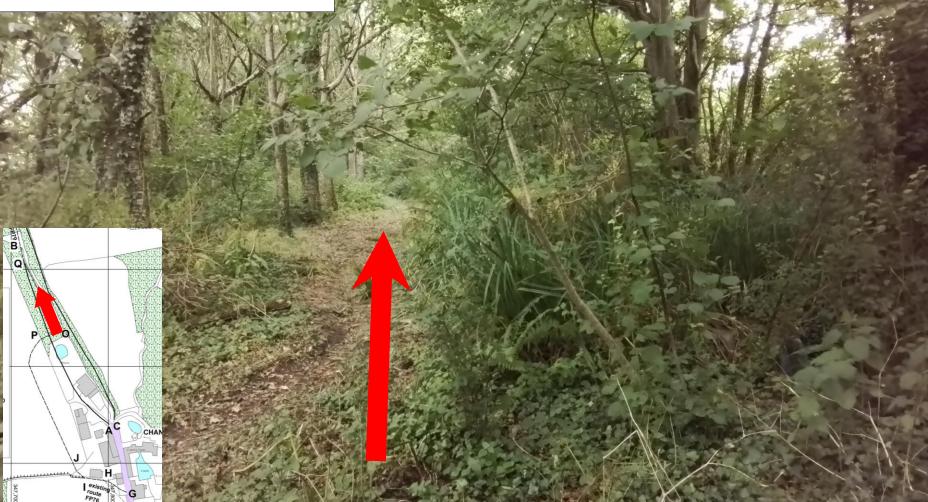

## Current route of Footpath 79 to be extinguished

## Point A looking towards Q

BO



## Current route of Footpath 79 to be extinguished



## Current route of Footpath 79 to be extinguished

# Between points A & Q looking towards A





# Point C looking



## View from current route of Bridleway 80



# Between points C & D looking north



# Between points C & D looking south



## Point D looking north



## Point D looking south





## Between points D & E looking south south east

B



# Point F looking towards point E





## View from new route of Bridleway 80

## Point G looking north north west







## Point I looking towards J





## Point J looking north west





# Between points J & P looking towards J







# Point O looking towards Q





ERMISSIVE FOOTPATH

# Point Q looking towards O



#### Point B



## Between points B & M looking towards M

B

## Between points M & N looking towards N

BQ

# Point N looking towards M

B Q

## Point N looking towards M





## Between points N & F looking towards F

B