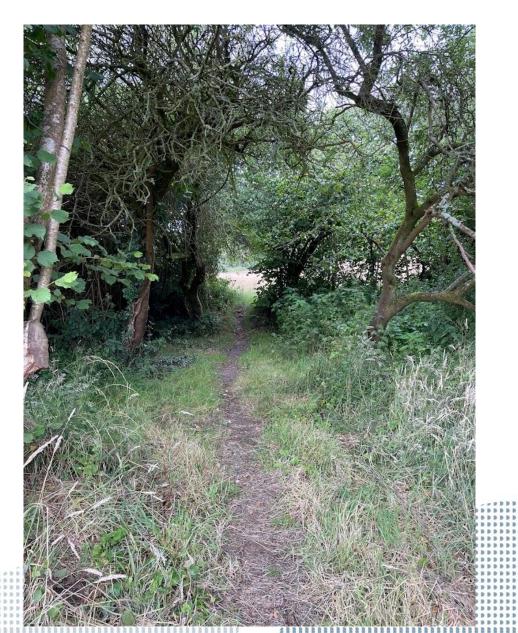

## Current route of Footpath 79 to be extinguished

## Point A looking towards Q

BO



## Current route of Footpath 79 to be extinguished



## Current route of Footpath 79 to be extinguished

# Between points A & Q looking towards A





# Point C looking



## View from current route of Bridleway 80



# Between points C & D looking north



# Between points C & D looking south



## Point D looking north



## Point D looking south





## Between points D & E looking south south east

B



# Point F looking towards point E





## View from new route of Bridleway 80

## Point G looking north north west







## Point I looking towards J





## Point J looking north west





# Between points J & P looking towards J







# Point O looking towards Q





ERMISSIVE FOOTPATH

# Point Q looking towards O



#### Point B



## Between points B & M looking towards M

B

## Between points M & N looking towards N

BQ

# Point N looking towards M

B Q

## Point N looking towards M





## Between points N & F looking towards F

B