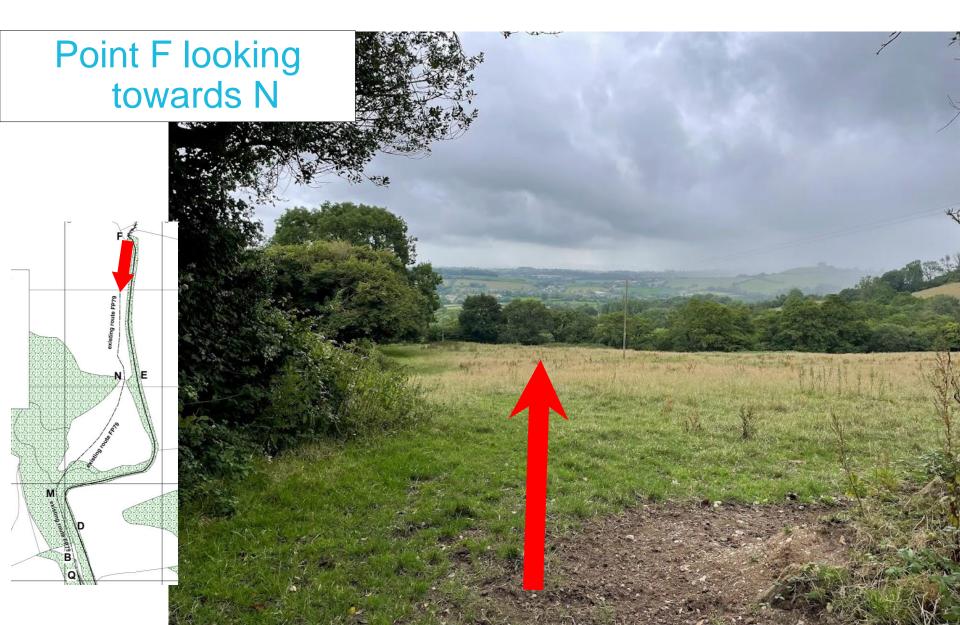

t C looking



## View from current route of Bridleway 80



# Between points C & D looking north



# Between points C & D looking south



## Point D looking north



## Point D looking south





## Between points D & E looking south south east

B



# Point F looking towards point E





## View from new route of Bridleway 80

## Point G looking north north west







## Point I looking towards J





## Point J looking north west





# Between points J & P looking towards J







# Point O looking towards Q





ERMISSIVE FOOTPATH

# Point Q looking towards O



#### Point B



## Between points B & M looking towards M

B

## Between points M & N looking towards N

BQ

# Point N looking towards M

B Q

## Point N looking towards M





## Between points N & F looking towards F

B