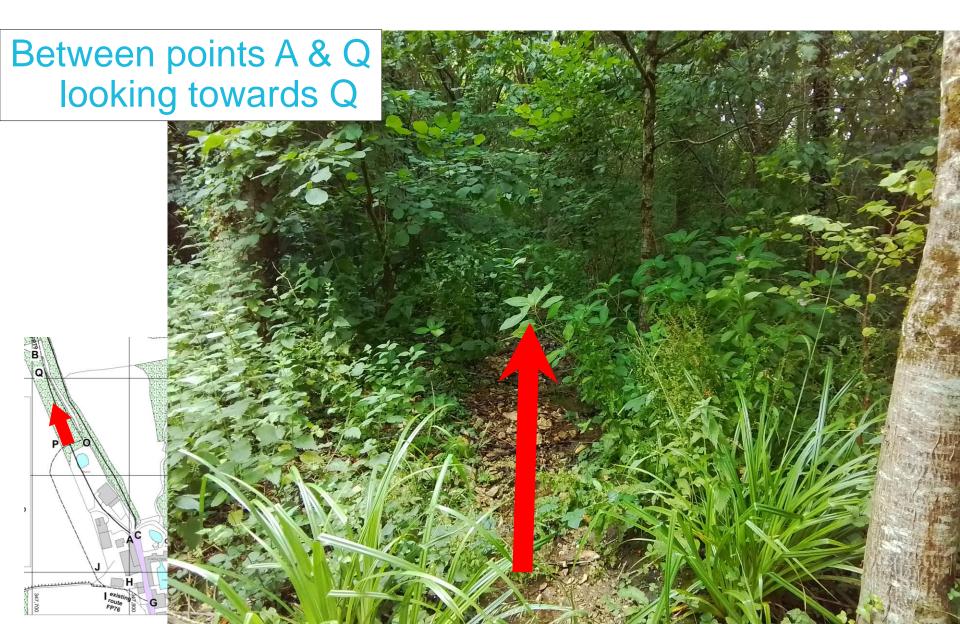

## Current route of Footpath 79 to be extinguished

## Point A looking towards Q

BO



## Current route of Footpath 79 to be extinguished



## Current route of Footpath 79 to be extinguished

# Between points A & Q looking towards A





# Point C looking



## View from current route of Bridleway 80



# Between points C & D looking north



# Between points C & D looking south



## Point D looking north



## Point D looking south





## Between points D & E looking south south east

B



# Point F looking towards point E





## View from new route of Bridleway 80

## Point G looking north north west







## Point I looking towards J





## Point J looking north west





# Between points J & P looking towards J







# Point O looking towards Q





ERMISSIVE FOOTPATH

# Point Q looking towards O



#### Point B



## Between points B & M looking towards M

B

## Between points M & N looking towards N

BQ

# Point