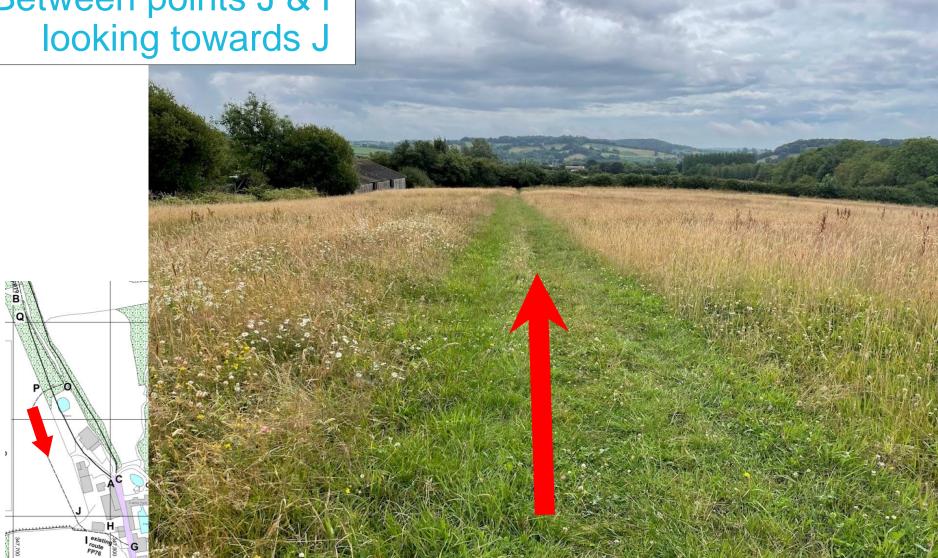

## Current route of Footpath 79 to be extinguished

## Point A looking towards Q

BO



## Current route of Footpath 79 to be extinguished



## Current route of Footpath 79 to be extinguished

# Between points A & Q looking towards A





# Point C looking



## View from current route of Bridleway 80



# Between points C & D looking north



# Between points C & D looking south



## Point D looking north



## Point D looking south





## Between points D & E looking south south east

B



# Point F looking towards point E





## View from new route of Bridleway 80

## Point G looking north north west







## Point I looking towards J





## Point J looking north west





# Between points J & P looking towards J







# Point O looking towards Q





ERMISSIVE FOOTPATH

# Point Q looking towards O



#### Point B



## Between points B & M looking towards M

B

## Between points M & N looking towards N

BQ

# Point N looking towards M

B Q

## Point N looking towards M





## Between points N & F looking towards F

B