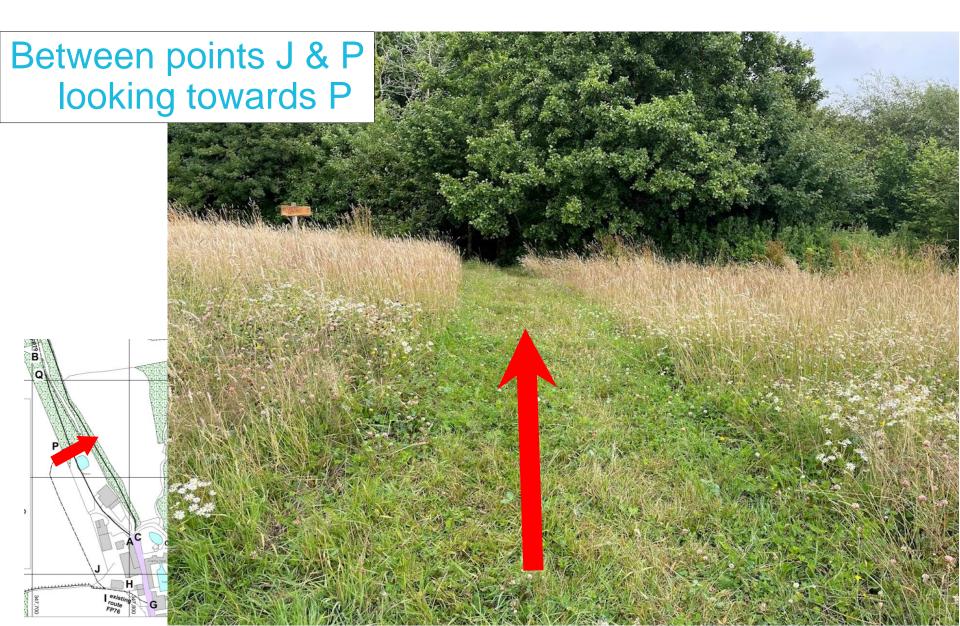

## Current route of Footpath 79 to be extinguished

## Point A looking towards Q

BO



## Current route of Footpath 79 to be extinguished



## Current route of Footpath 79 to be extinguished

# Between points A & Q looking towards A





# Point C looking



## View from current route of Bridleway 80



# Between points C & D looking north



# Between points C & D looking south



## Point D looking north



## Point D looking south





## Between points D & E looking south south east

B



# Point F looking towards point E





## View from new route of Bridleway 80

## Point G looking north north west







## Point I looking towards J





## Point J looking north west





# Between points J & P looking towards J







# Point O looking towards Q





ERMISSIVE FOOTPATH

# Point Q looking towards O



#### Point B



## Between points B & M looking towards M

B

## Between points M & N looking towards N

BQ

# Point N looking towards M

B Q

## Point N looking towards M





## Between points N & F looking towards F

B