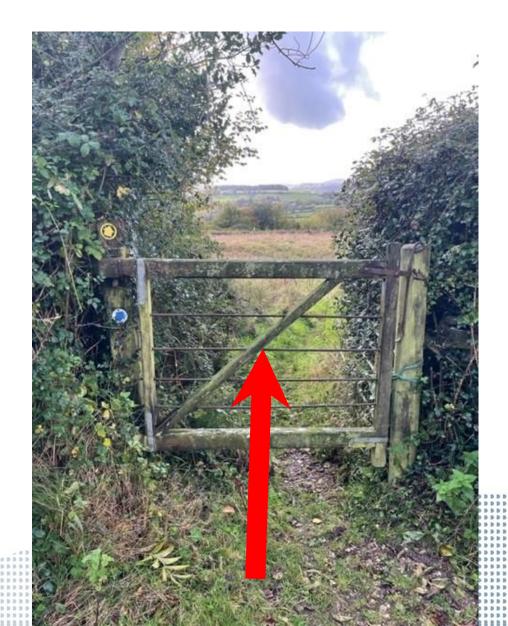

tween points A & Q looking towards A





# Point C looking



## View from current route of Bridleway 80



# Between points C & D looking north



# Between points C & D looking south



## Point D looking north



## Point D looking south





## Between points D & E looking south south east

B



# Point F looking towards point E





## View from new route of Bridleway 80

## Point G looking north north west







## Point I looking towards J





## Point J looking north west





# Between points J & P looking towards J







# Point O looking towards Q





ERMISSIVE FOOTPATH

# Point Q looking towards O



#### Point B



## Between points B & M looking towards M

B

## Between points M & N looking towards N

BQ

# Point N looking towards M

B Q

## Point N looking towards M





## Between points N & F looking towards F

B