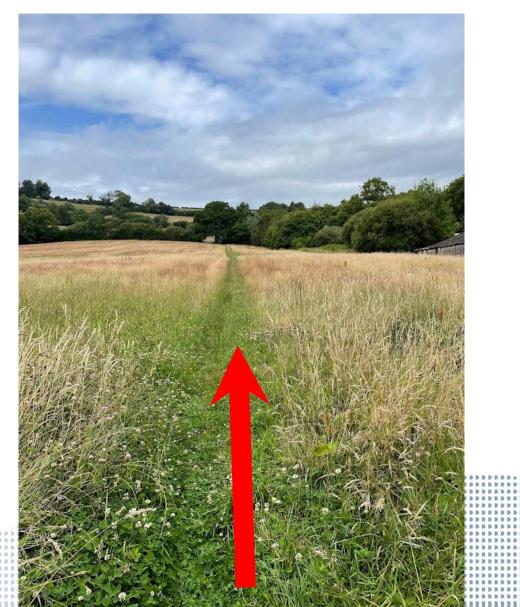

## Current route of Footpath 79 to be extinguished

## Point A looking towards Q

BO



## Current route of Footpath 79 to be extinguished



## Current route of Footpath 79 to be extinguished

# Between points A & Q looking towards A





# Point C looking



## View from current route of Bridleway 80



# Between points C & D looking north



# Between points C & D looking south



## Point D looking north



## Point D looking south





## Between points D & E looking south south east

B



# Point F looking towards point E





## View from new route of Bridleway 80

## Point G looking north north west







## Point I looking towards J





## Point J looking north west





# Between points J & P looking towards J







# Point O looking towards Q





ERMISSIVE FOOTPATH

# Point Q looking towards O



#### Point B



## Between points B & M looking towards M

B

## Between points M & N looking towards N

BQ

# Point N looking towards M

B Q

## Point N looking towards M





## Between points N & F looking towards F

B